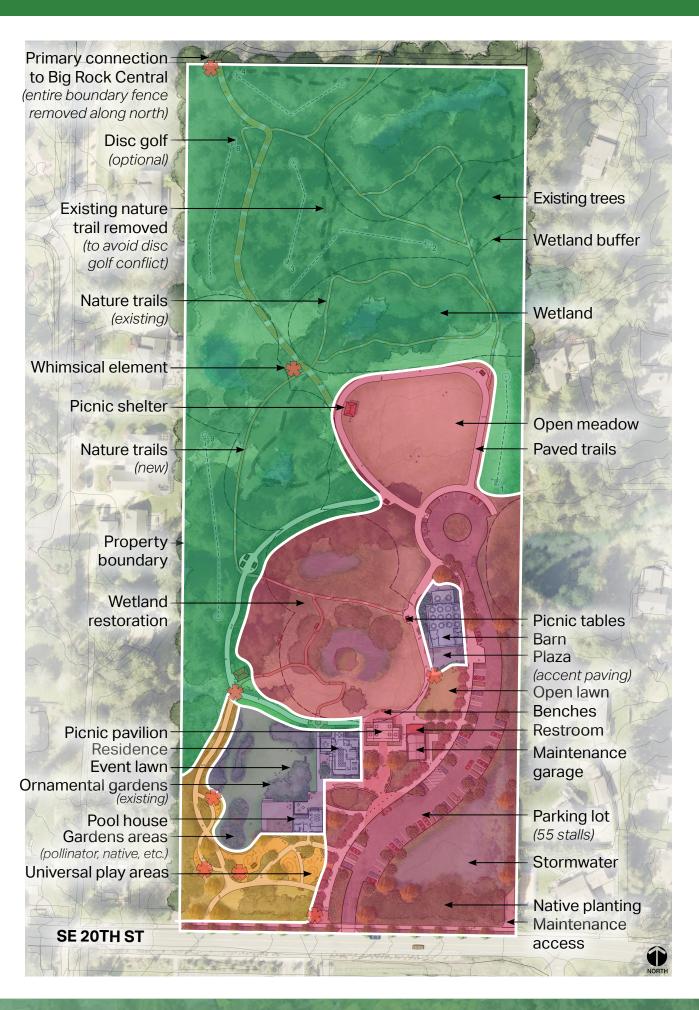

### **Central Park Improvements**

- Parking lot and stormwater
- SE 20th Street frontage improvements
- Picnic pavilion
- Maintenance building
- Open meadow
- Walkways and trails

## **Universal Play**

- Universal play areas
- Walkways and trails
- Whimsical elements

#### **Trails and Restoration**

- Trail removal in wetlands
- Flooding improvements
- Walkways and trails
- Picnic shelters
- Disc golf

### **Meeting & Event Areas**

- Residence
- Gardens and event lawn
- Barn and plaza space
- Pool house and plaza space