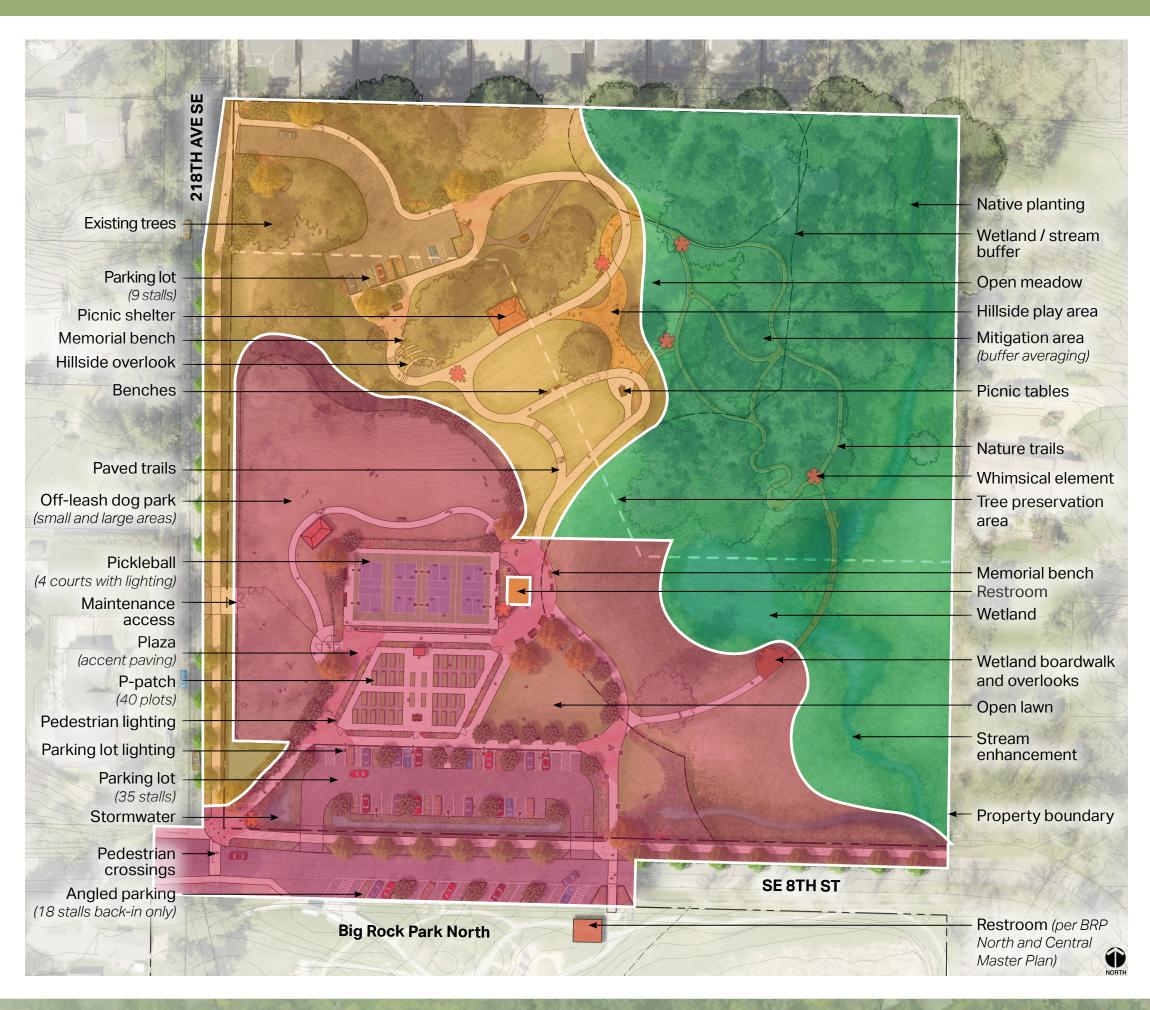

### **South Park Improvements**

- South parking lot and stormwater
- SE 8th Street frontage improvements
- Off-leash dog park
- Pickelball courts
- P-patch
- Wetland overlook and restoration
- Walkways and trails

#### **North Park Improvements**

- North parking lot and stormwater
- 218th Ave SE frontage improvements
- Picnic shelter
- Walkways and trails
- Restroom
- Hillside play area

#### **Nature Trails**

- Soft surface trails
- Wetland boardwalk and overlook
- Stream and wetland restoration