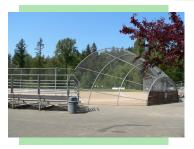

#### **Eastlake**

400 228th Avenue NE Sammamish

**Eastlake** multi-purpose sports facility features three artificial turf fields. This facility is operated by the City in cooperation with Lake Washington School District. The field accommodates baseball, softball, lacrosse, soccer and football. Baseball fields can accommodate all basepaths.