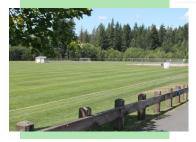

### **Klahanie Fields**

25000 SE Klahanie Blvd Sammamish

Klahanie Park features multiple natural turf athletic fields. Fields may be reserved for baseball, cricket, lacrosse, soccer and softball. The basepaths available are 60', 65' and 70'. These fields do not have lights.