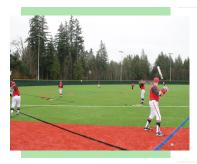

#### **Beaver Lake**

2526 244th Avenue SE Sammamish

Beaver Lake Park offers three natural turf fields, primarily for baseball and softball. Base paths are available at 60', 65' and 70'. There is an adjacent picnic shelter which may be added for a separate rental fee. Ballfields are available for reservations March through October. These fields do not have lights.