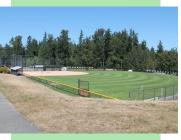

#### **East Sammamish**

21300 NE 16th Sammamish

East Sammamish Park features two natural turf baseball fields and one multipurpose natural turf field. The fields are used primarily for baseball, softball and soccer. The basepaths available are 60', 65' and 70'. There is a picnic shelter that maybe rented for an additional fee. These fields do not have lights.